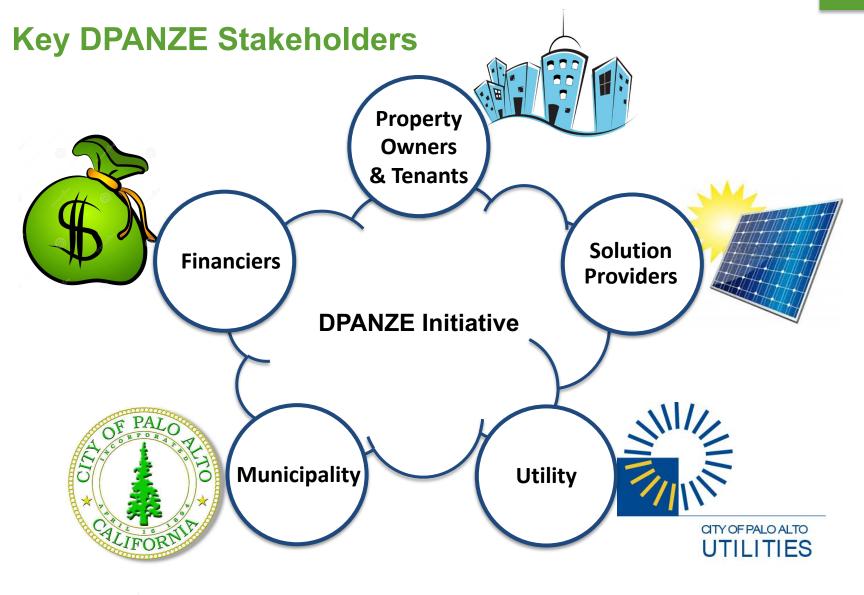

### **Overcoming** the biggest NZE challenge: Engaging Property Owners & Tenants

Jim Baer, Founder of WaveOne, DPANZE visionary, and one of the most active commercial property developers in Palo Alto's history.