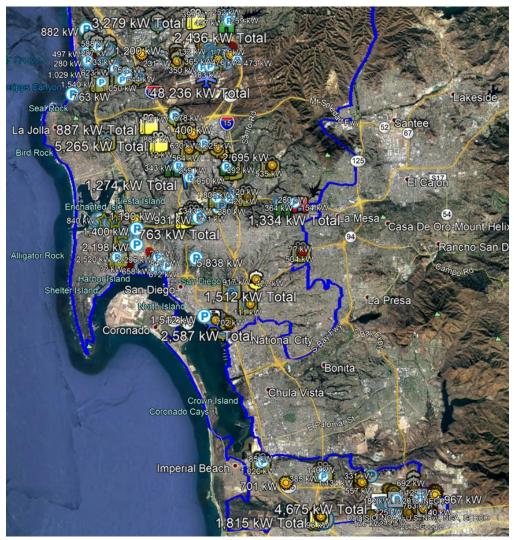

The San Diego Solar Siting Survey identified approximately 500 megawatts (MWac) of technical solar siting potential for large commercial-scale solar deployments on built environments within the City. The survey pinpointed the location and estimated project sizing for over 120 prospective solar sites that could each host a solar project of at least 1 MWac. While a portion of the solar siting potential is on large rooftops, more than 75% is on parking lots and parking structures, which are often overlooked as siting opportunities for clean local energy. In total, this survey identified enough local solar capacity to fulfill the average power needs of about 500,000 homes during peak solar production hours.

A snapshot from the Clean Coalition's San Diego Solar Siting Survey

| Totals:                                                                                                                                                                                                                                                                                                                                                                                                                                                                                                                                                                                                                                                                                                                                                                                                                                                                                                                                                                                                                                                                                                        | Total:   | % of survey:               | 24.0%      |         | 72.9%      |            | 2.8%      |             | 0.2%     |       | 0.2%     |
|----------------------------------------------------------------------------------------------------------------------------------------------------------------------------------------------------------------------------------------------------------------------------------------------------------------------------------------------------------------------------------------------------------------------------------------------------------------------------------------------------------------------------------------------------------------------------------------------------------------------------------------------------------------------------------------------------------------------------------------------------------------------------------------------------------------------------------------------------------------------------------------------------------------------------------------------------------------------------------------------------------------------------------------------------------------------------------------------------------------|----------|----------------------------|------------|---------|------------|------------|-----------|-------------|----------|-------|----------|
| Totals:                                                                                                                                                                                                                                                                                                                                                                                                                                                                                                                                                                                                                                                                                                                                                                                                                                                                                                                                                                                                                                                                                                        |          | Summary by Structure Types |            |         |            |            |           |             |          |       |          |
| Totals:                                                                                                                                                                                                                                                                                                                                                                                                                                                                                                                                                                                                                                                                                                                                                                                                                                                                                                                                                                                                                                                                                                        |          | Roof_Flat                  | kW_Total   | Pkg_Lot | kW_Total   | Pkg_Garage | kW_Total  | Roof_Angled | kW_Total | Water | kW_Total |
| ZIP Rank 92037 19 3 1,746 9 6,125                                                                                                                                                                                                                                                                                                                                                                                                                                                                                                                                                                                                                                                                                                                                                                                                                                                                                                                                                                                                                                                                              |          | ٤                          | }          | P       |            | (F         |           |             | }        | 8     | **       |
| 92037         19         3         1,746         9         6,125         -         -         -         -         -         -         -         -         -         -         -         -         -         -         -         -         -         -         -         -         -         -         -         -         -         -         -         -         -         -         -         -         -         -         -         -         -         -         -         -         -         -         -         -         -         -         -         -         -         -         -         -         -         -         -         -         -         -         -         -         -         -         -         -         -         -         -         -         -         -         -         -         -         -         -         -         -         -         -         -         -         -         -         -         -         -         -         -         -         -         -         -         -         -         -         -         -         -         -         -       | Totals:  | 237                        | 119,630 kW | 478     | 363,748 kW | 25         | 14,189 kW | 5           | 1,086 kW | 1     | 1,120 kW |
| 92037         19         3         1,746         9         6,125         -         -         -         -         -         -         9         9         6,125         -         -         -         -         -         -         -         -         -         -         -         -         -         -         -         -         -         -         -         -         -         -         -         -         -         -         -         -         -         -         -         -         -         -         -         -         -         -         -         -         -         -         -         -         -         -         -         -         -         -         -         -         -         -         -         -         -         -         -         -         -         -         -         -         -         -         -         -         -         -         -         -         -         -         -         -         -         -         -         -         -         -         -         -         -         -         -         -         -         -         -   |          | '                          |            |         |            |            |           |             |          |       |          |
| 92093         11         -         -         25         16,674         3         1,141         -         -         -         -         -         -         -         -         -         -         -         -         -         -         -         -         -         -         -         -         -         -         -         -         -         -         -         -         -         -         -         -         -         -         -         -         -         -         -         -         -         -         -         -         -         -         -         -         -         -         -         -         -         -         -         -         -         -         -         -         -         -         -         -         -         -         -         -         -         -         -         -         -         -         -         -         -         -         -         -         -         -         -         -         -         -         -         -         -         -         -         -         -         -         -         -         -         -     | ZIP Rank |                            |            |         |            |            |           |             |          |       |          |
| 92101                                                                                                                                                                                                                                                                                                                                                                                                                                                                                                                                                                                                                                                                                                                                                                                                                                                                                                                                                                                                                                                                                                          | 92037 19 | 3                          | 1,746      | 9       | 6,125      | -          | -         | -           | -        | -     | -        |
| 92102 25 3 1,512 4 2,227                                                                                                                                                                                                                                                                                                                                                                                                                                                                                                                                                                                                                                                                                                                                                                                                                                                                                                                                                                                                                                                                                       | 92093 11 | -                          | -          | 25      | 16,674     | 3          | 1,141     | -           | -        | -     | -        |
| 92105 31                                                                                                                                                                                                                                                                                                                                                                                                                                                                                                                                                                                                                                                                                                                                                                                                                                                                                                                                                                                                                                                                                                       | 92101 4  | 4                          | 5,040      | 18      | 32,242     | 2          | 3,136     | -           | -        | -     | -        |
| 92106         23         -         -         3         5,306         -         -         -         -         -         -         -         -         -         -         -         -         -         -         -         -         -         -         -         -         -         -         -         -         -         -         -         -         -         -         -         -         -         -         -         -         -         -         -         -         -         -         -         -         -         -         -         -         -         -         -         -         -         -         -         -         -         -         -         -         -         -         -         -         -         -         -         -         -         -         -         -         -         -         -         -         -         -         -         -         -         -         -         -         -         -         -         -         -         -         -         -         -         -         -         -         -         -         -         -           | 92102 25 | 3                          | 1,512      | 4       | 2,227      | -          | -         | -           | -        | -     | -        |
| 92108         2         6         1,292         38         48,419         4         1,575         -         -         -         -         -         -         -         -         -         -         -         -         -         -         -         -         -         -         -         -         -         -         -         -         -         -         -         -         -         -         -         -         -         -         -         -         -         -         -         -         -         -         -         -         -         -         -         -         -         -         -         -         -         -         -         -         -         -         -         -         -         -         -         -         -         -         -         -         -         -         -         -         -         -         -         -         -         -         -         -         -         -         -         -         -         -         -         -         -         -         -         -         -         -         -         -         -         -  | 92105 31 | -                          | -          | 3       | 1,547      | -          | -         | -           | -        | -     | -        |
| 92109 6 22 24,542                                                                                                                                                                                                                                                                                                                                                                                                                                                                                                                                                                                                                                                                                                                                                                                                                                                                                                                                                                                                                                                                                              | 92106 23 | -                          | -          | 3       | 5,306      | -          | -         | -           | -        | -     | -        |
| 92110 8 14 9,200 13 13,951                                                                                                                                                                                                                                                                                                                                                                                                                                                                                                                                                                                                                                                                                                                                                                                                                                                                                                                                                                                                                                                                                     | 92108 2  | 6                          | 1,292      | 38      | 48,419     | 4          | 1,575     | -           | -        | -     | -        |
| 92111 9 13 7,004 22 14,854 92113 12 6 3,092 23 10,192                                                                                                                                                                                                                                                                                                                                                                                                                                                                                                                                                                                                                                                                                                                                                                                                                                                                                                                                                                                                                                                          | 92109 6  | -                          | -          | 22      | 24,542     | -          | -         | -           | -        | -     | -        |
| 92113 12 6 3,092 23 10,192                                                                                                                                                                                                                                                                                                                                                                                                                                                                                                                                                                                                                                                                                                                                                                                                                                                                                                                                                                                                                                                                                     | 92110 8  | 14                         | 9,200      | 13      | 13,951     | -          | -         | -           | -        | -     | -        |
| 92115         20         3         1,432         5         4,704         -         -         -         -         -         -         -         -         -         -         -         -         -         -         -         -         -         -         -         -         -         -         -         -         -         -         -         -         -         -         -         -         -         -         -         -         -         -         -         -         -         -         -         -         -         -         -         -         -         -         -         -         -         -         -         -         -         -         -         -         -         -         -         -         -         -         -         -         -         -         -         -         -         -         -         -         -         -         -         -         -         -         -         -         -         -         -         -         -         -         -         -         -         -         -         -         -         -         -         -       | 92111 9  | 13                         | 7,004      | 22      | 14,854     | -          | -         | -           | -        | -     | -        |
| 92117         27         1         26         3         2,940         -         -         2         571         -         -           92120         18         11         5,071         9         2,926         -         -         -         -         -         -         -         -         -         -         -         -         -         -         -         -         -         -         -         -         -         -         -         -         -         -         -         -         -         -         -         -         -         -         -         -         -         -         -         -         -         -         -         -         -         -         -         -         -         -         -         -         -         -         -         -         -         -         -         -         -         -         -         -         -         -         -         -         -         -         -         -         -         -         -         -         -         -         -         -         -         -         -         -         -         -         -< | 92113 12 | 6                          | 3,092      | 23      | 10,192     | -          | -         | -           |          | •     | -        |
| 92120 18 <b>11 5,071 9 2,926</b> 92121 10 <b>8 3,762 23 15,659</b>                                                                                                                                                                                                                                                                                                                                                                                                                                                                                                                                                                                                                                                                                                                                                                                                                                                                                                                                                                                                                                             | 92115 20 | 3                          | 1,432      | 5       | 4,704      | -          | -         | -           | -        | -     | -        |
| 92121 10 8 3,762 23 15,659                                                                                                                                                                                                                                                                                                                                                                                                                                                                                                                                                                                                                                                                                                                                                                                                                                                                                                                                                                                                                                                                                     | 92117 27 | 1                          | 26         | 3       | 2,940      | -          | -         | 2           | 571      | -     | -        |
|                                                                                                                                                                                                                                                                                                                                                                                                                                                                                                                                                                                                                                                                                                                                                                                                                                                                                                                                                                                                                                                                                                                | 92120 18 | 11                         | 5,071      | 9       | 2,926      | -          | -         | -           | -        | 1     | -        |
| 92122 21 4 707 6 3.724 3 1.358                                                                                                                                                                                                                                                                                                                                                                                                                                                                                                                                                                                                                                                                                                                                                                                                                                                                                                                                                                                                                                                                                 | 92121 10 | 8                          | 3,762      | 23      | 15,659     | -          | -         | -           |          | •     | -        |
|                                                                                                                                                                                                                                                                                                                                                                                                                                                                                                                                                                                                                                                                                                                                                                                                                                                                                                                                                                                                                                                                                                                | 92122 21 | 4                          | 707        | 6       | 3,724      | 3          | 1,358     | -           |          | -     | -        |
| 92123 7 13 7,715 14 15,533 2 819                                                                                                                                                                                                                                                                                                                                                                                                                                                                                                                                                                                                                                                                                                                                                                                                                                                                                                                                                                                                                                                                               | 92123 7  | 13                         | 7,715      | 14      | 15,533     | 2          | 819       | -           |          | -     | -        |
| 92126 14 7 2,758 15 8,827 1 497                                                                                                                                                                                                                                                                                                                                                                                                                                                                                                                                                                                                                                                                                                                                                                                                                                                                                                                                                                                                                                                                                | 92126 14 | 7                          | 2,758      | 15      | 8,827      | 1          | 497       | -           | -        | 1     | -        |
| 92127 5 11 8,365 30 19,369                                                                                                                                                                                                                                                                                                                                                                                                                                                                                                                                                                                                                                                                                                                                                                                                                                                                                                                                                                                                                                                                                     | 92127 5  | 11                         | 8,365      | 30      | 19,369     | -          | -         | -           | -        | -     | -        |
| 92128 13 9 4,149 15 8,505                                                                                                                                                                                                                                                                                                                                                                                                                                                                                                                                                                                                                                                                                                                                                                                                                                                                                                                                                                                                                                                                                      | 92128 13 | 9                          | 4,149      | 15      | 8,505      | -          | -         | -           | -        | -     | -        |
| 92129 24 1 210 6 5,068 1 1,120                                                                                                                                                                                                                                                                                                                                                                                                                                                                                                                                                                                                                                                                                                                                                                                                                                                                                                                                                                                                                                                                                 | 92129 24 | 1                          | 210        | 6       | 5,068      | -          | -         | -           |          | 1     | 1,120    |
| 92130 15 2 301 16 9,051 1 1,099                                                                                                                                                                                                                                                                                                                                                                                                                                                                                                                                                                                                                                                                                                                                                                                                                                                                                                                                                                                                                                                                                | 92130 15 | 2                          | 301        | 16      | 9,051      | 1          | 1,099     | -           |          | -     | -        |
| 92131 29 1 273 1 1,505                                                                                                                                                                                                                                                                                                                                                                                                                                                                                                                                                                                                                                                                                                                                                                                                                                                                                                                                                                                                                                                                                         | 92131 29 | 1                          | 273        | 1       | 1,505      | -          | -         | -           | -        | -     | -        |
| 92134 30 <b>3 1,673</b>                                                                                                                                                                                                                                                                                                                                                                                                                                                                                                                                                                                                                                                                                                                                                                                                                                                                                                                                                                                                                                                                                        | 92134 30 | -                          | -          | -       | -          | 3          | 1,673     | -           | -        | -     | -        |
| 92136 26 <b>5 3,667</b>                                                                                                                                                                                                                                                                                                                                                                                                                                                                                                                                                                                                                                                                                                                                                                                                                                                                                                                                                                                                                                                                                        | 92136 26 | -                          | -          | 5       | 3,667      | -          | -         | -           | -        | -     | -        |
| 92145 3 29 8,054 82 39,668 3 515                                                                                                                                                                                                                                                                                                                                                                                                                                                                                                                                                                                                                                                                                                                                                                                                                                                                                                                                                                                                                                                                               | 92145 3  | 29                         | 8,054      | 82      | 39,668     | -          | -         | 3           | 515      | -     | -        |
| 92154 1 56 38,565 34 33,193                                                                                                                                                                                                                                                                                                                                                                                                                                                                                                                                                                                                                                                                                                                                                                                                                                                                                                                                                                                                                                                                                    | 92154 1  | 56                         | 38,565     | 34      | 33,193     | -          | -         | -           | -        | -     | -        |
| 92161 28 5 2,198 1 245                                                                                                                                                                                                                                                                                                                                                                                                                                                                                                                                                                                                                                                                                                                                                                                                                                                                                                                                                                                                                                                                                         | 92161 28 | -                          | -          | 5       | 2,198      | 1          | 245       | -           | -        | -     | -        |
| 92173 16 21 4,922 12 3,944                                                                                                                                                                                                                                                                                                                                                                                                                                                                                                                                                                                                                                                                                                                                                                                                                                                                                                                                                                                                                                                                                     | 92173 16 | 21                         | 4,922      | 12      | 3,944      | -          | -         | -           | -        | -     | -        |
| 92182 17 6 1,383 14 4,494 5 2,646                                                                                                                                                                                                                                                                                                                                                                                                                                                                                                                                                                                                                                                                                                                                                                                                                                                                                                                                                                                                                                                                              | 92182 17 | 6                          | 1,383      | 14      | 4,494      | 5          | 2,646     | -           | -        | -     | -        |
| 92199 22 5 3,053 3 2,695                                                                                                                                                                                                                                                                                                                                                                                                                                                                                                                                                                                                                                                                                                                                                                                                                                                                                                                                                                                                                                                                                       | 92199 22 | 5                          | 3,053      | 3       | 2,695      | -          | -         | -           | -        | -     | -        |